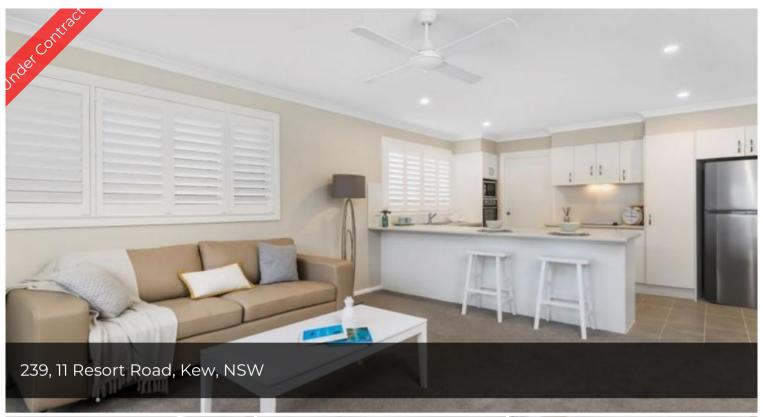

## Don't miss it!

Laurieton Community.

This beautifully maintained home has carpet in the living area and bedrooms, ceiling fans and a split system air conditioner. Tiled patios off both the dining and lounge areas are surrounded by easy care gardens. The kitchen has a functional Laminex benchtop and stainless steel appliances. Both bedrooms have built in wardrobes that have been fitted with shelving and double hanging. The ever popular remote one and a half garage has internal access.

Please note all photos are samples from the model display home at Laurieton Residential Community.

Air conditioning, ceiling fans

Sunny, low maintenance gardens

Bedrooms with wardrobes

Garage with internal access