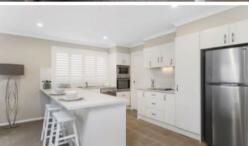

## Don't miss it!

Laurieton Community.

This beautifully maintained home has carpet in the living area and bedrooms, ceiling fans and a split system air conditioner. Tiled patios off both the dining and lounge areas are surrounded by easy care gardens. The kitchen has a functional Laminex benchtop and stainless steel appliances. Both bedrooms have built in wardrobes that have been fitted with shelving and double hanging. The ever popular remote one and a half garage has internal access.

Kitchen with laminex benchtop