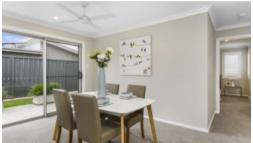

## Don't miss it!

Laurieton Community.

This beautifully maintained home has carpet in the living area and bedrooms, ceiling fans and a split system air conditioner. Tiled patios off both the dining and lounge areas are surrounded by easy care gardens. The kitchen has a functional Laminex benchtop and stainless steel appliances. Both bedrooms have built in wardrobes that have been fitted with shelving and double hanging. The ever popular remote one and a half garage has internal access.

Please note all photos are samples from the model display home at Laurieton Residential Community.

Air conditioning, ceiling fans

Sunny, low maintenance gardens

Bedrooms with wardrobes

Garage with internal access