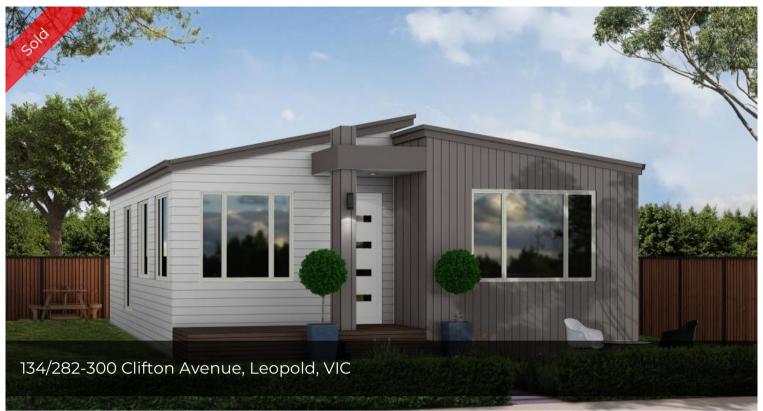

## Site 134 - New Home now ready

Be the envy of your family and friends when you make the lifestyle choice to downsize into your brand new home at Pelican Shores Estate. This modern home on site 134 features two bedrooms, the main with a walk-in robe and the second with built-in robes. Both bedrooms have direct bathroom access.

Enjoy a large open plan living/dining area with a modern kitchen complete with a dishwasher, pantry, plenty of cupboard space and a convenient breakfast bench. This home has a generous size laundry with a separate toilet. Your furry friends are also welcome, and this home has the added bonus of a fully fenced rear yard.