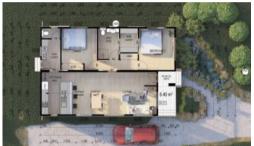

## Site 134 - New Home now ready

Be the envy of your family and friends when you make the lifestyle choice to downsize into your brand new home at Pelican Shores Estate. This modern home on site 134 features two bedrooms, the main with a walk-in robe and the second with built-in robes. Both bedrooms have direct bathroom access.

Enjoy a large open plan living/dining area with a modern kitchen complete with a dishwasher, pantry, plenty of cupboard space and a convenient breakfast bench. This home has a generous size laundry with a separate toilet. Your furry friends are also welcome, and this home has the added bonus of a fully fenced rear yard.