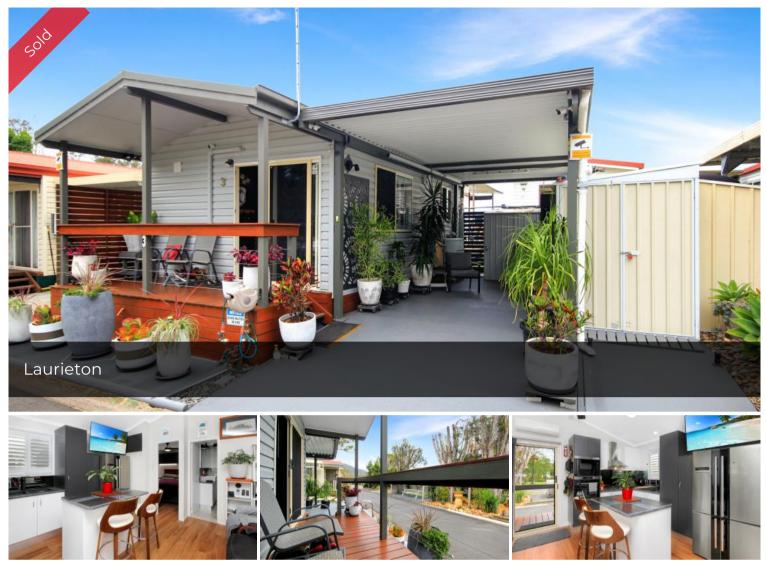

## Classy Yet Comfortable

It's rare that a manufactured home as high quality as this comes along. With every detail been thought of and luxury that is so tough to find with a village lifestyle, you'll be obsessed with how classy yet comfortable this home truly is. Located in the much sought after "The Haven Village", boasting undeniable security of a 99 year lease, not only will you be in a home that you will love, you will have everything that you could need right at your fingertips.

\* Modern and functional kitchen boasting an array of quality appliances

\* Remodelled all-in-one bathroom and laundry, completed with quality

\* Spacious main bedroom with built in robe and additional built in smart storage

- \* Relaxing North Facing timber deck with peaceful outlook
- \* Large shedding to tinker away or allowing for plenty of storage
- \* 70m to the Riverwalk footpath for a stroll along the stunning Camden Haven River
- \* Just 850m to Laurieton CBD and all of its amenities
- \* Site fees are \$150 per week, residents must be aged over 55 and