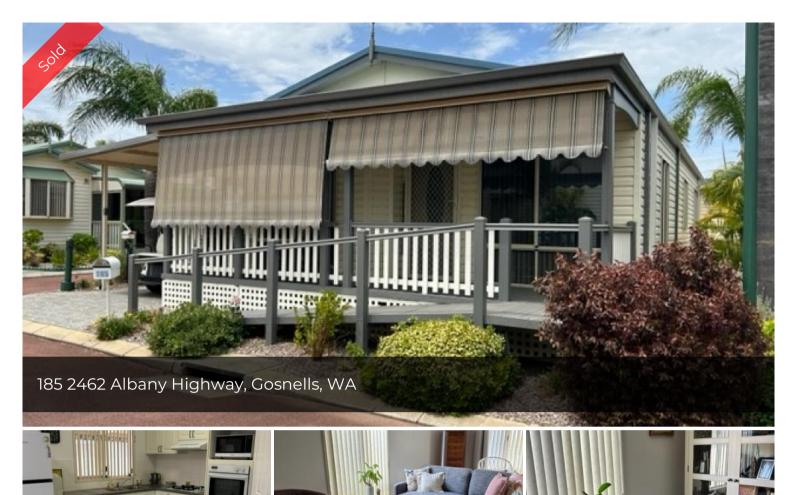

## Riverside Garden Estate - Site 185

This Large "Kookaburra" design design park home has 3 bedrooms and semi-ensuite bathroom

Features include built in Electric Wall Oven, Gas hot-plate and pantry, Spilt system aircon to living and master, wide front porch with mobility ramp. Solar Generation System.

Spacious updated living area with a dining area romm and updated kitchen. There is a double carport with shoppers access plus storage shed.

Riverside Gardens Estate is lifestyle village for the over 50's, situated an easy 30 mins from the Perth CBD, also in close proximity to local shops, restaurants, medical services and sporting clubs. So, no matter what your need, you will never have to travel far.