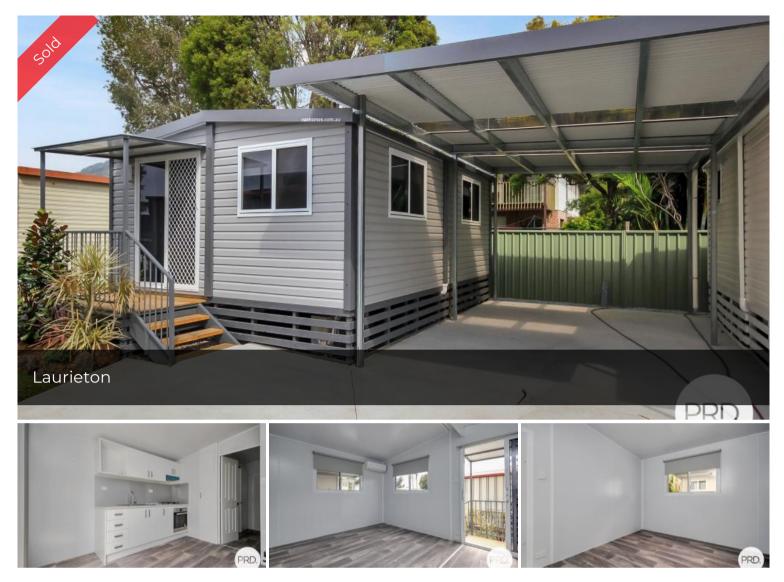

## In Town and Brand New

What a perfect opportunity to secure a brand new cottage, right in the heart of town with the best in village living. Located in the desirable Laurieton Gardens permanent village, with the security of a 99 year lease, this cosy manufactured home ticks all the boxes for a laid back lifestyle right in the heart of it all. Enquire today and don't be late!

- \* Quality brand new home boasting a spacious open plan design
- \* Modern kitchen allows for efficiency and cleanliness
- \* Large carport with extra turning space for ease of access
- \* Modern bathroom with direct ensuite access from bedroom
- \* Just 250m to the peaceful Riverwalk footpath along the glistening Camden Haven River
- \* Only 600m to the Laurieton CBD and Coles Supermarket complex for all the essentials
- \* Village includes swimming pool and playground, perfect for when the grandkids come to stay
- \* Site fees are just \$165 per week and some residents may be eligible for rent assistance