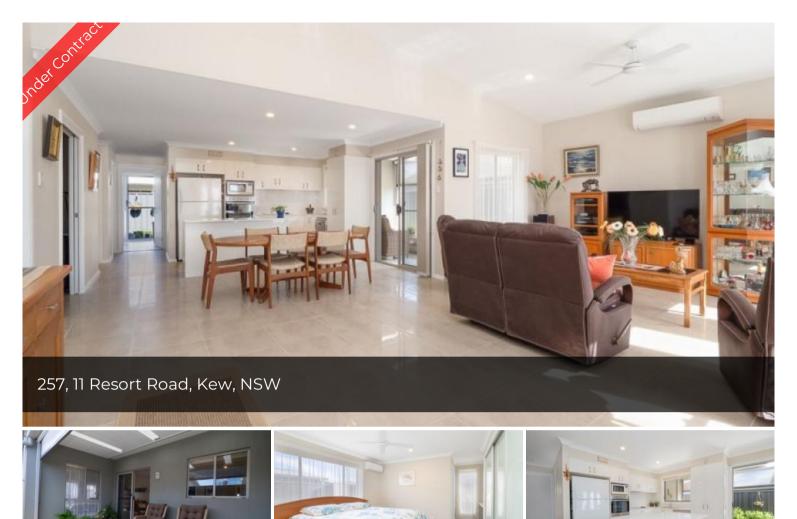

# Move straight in and start living!

#### Laurieton Community

Contemporary open plan design with the living area flowing to a screened patio. Easy care tiles throughout with carpet in the bedrooms this home has been well maintained and is ready to have someone move straight in. The home is wheel chair friendly and has grab rails in the bathrooms. 6.6kw solar panels and a 5kw Tesla solar battery take care of the power bills.

Screened patio Two air conditioners Solar panels and Tesla battery Garden shed Low maintenance