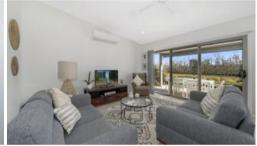

## Corner position with parkland views

Beautifully maintained, freshly painted and new Miele dishwasher!

A feature double sliding door opens to one of the two undercover terraces creating a seamless indoor/outdoor transition from the spacious open plan living. The master retreat has a luxurious walk in robe and a spacious ensuite. A remote double garage with internal access is one of the many features. Air conditioning, ceiling fans