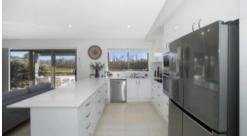

## Corner position with parkland views

Beautifully maintained, freshly painted and new Miele dishwasher!

A feature double sliding door opens to one of the two undercover terraces creating a seamless indoor/outdoor transition from the spacious open plan living. The master retreat has a luxurious walk in robe and a spacious ensuite. A remote double garage with internal access is one of the many features. Air conditioning, ceiling fans