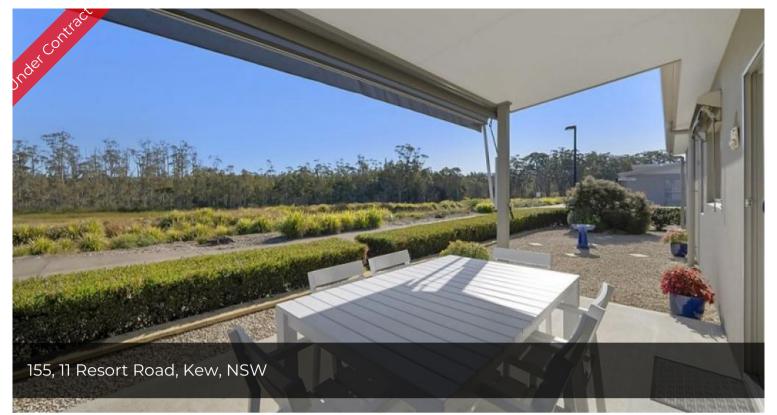

## Corner position with parkland views

Beautifully maintained, freshly painted and new Miele dishwasher!

A feature double sliding door opens to one of the two undercover terraces creating a seamless indoor/outdoor transition from the spacious open plan living. The master retreat has a luxurious walk in robe and a spacious ensuite. A remote double garage with internal access is one of the many features. Air conditioning, ceiling fans

Two outdoor areas

Double garage

Parkland views