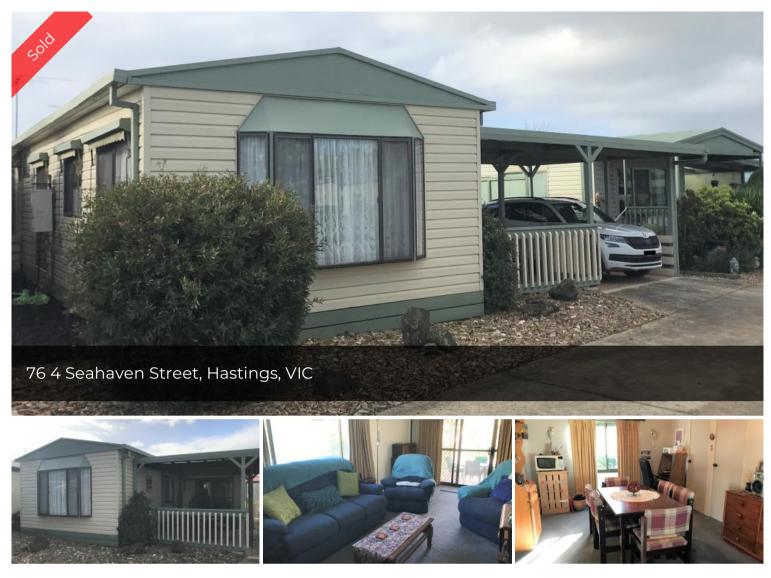

## Peninsula Parklands - Site 76

A unique and rare opportunity now exists to purchase this lovely home at Peninsula Parklands.

This one bedroom + study/guest room with BIRs set in a quiet secure location offers everything you need in your retirement years. The kitchen, equipped with pantry and extra cupboard space includes a breakfast bar and separate dining area with room to spare. With carpet throughout and split air conditioning, this is one of the few homes that also has room for two cars under its paved extended carport.

Unique to this property is its large, undercover entertaining space with paving throughout where friends and family can gather for those special events, or you can just sit and enjoy the tranquillity in the afternoon sun.