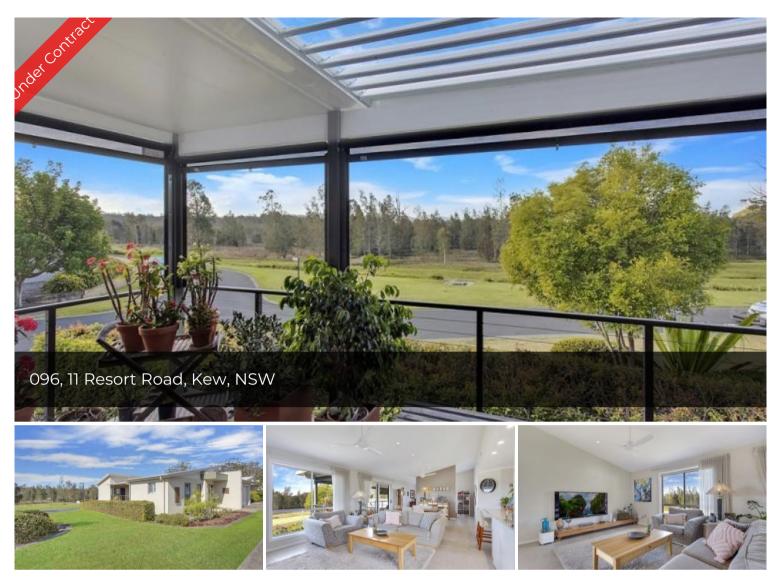

## **Elevation and Views**

This beautifully appointed home has one neighbour with green space views on three sides. All the features of the elegant Hastings design, raked ceilings; light, spacious interiors; contemporary finishes, ducted air conditioning and quality fittings.

Remote double garage Ducted air conditioning Low maintenance gardens Catches the sea breeze Views from three sides !