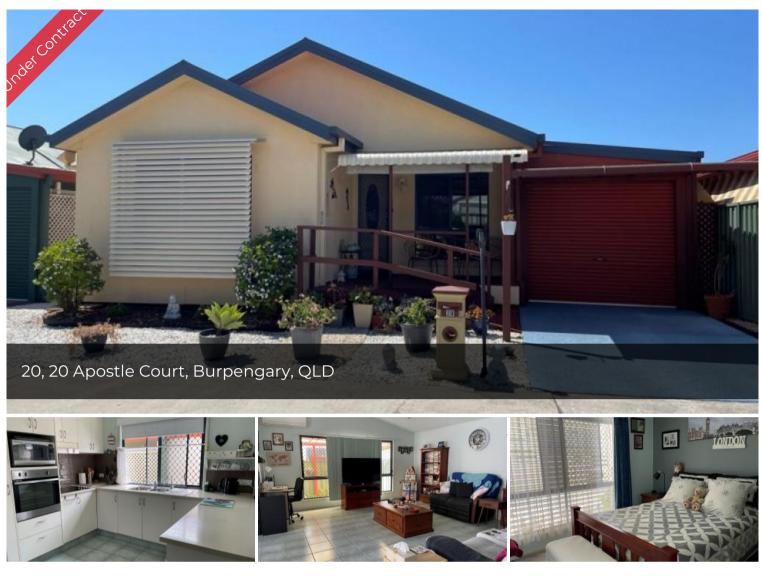

## UNIQUE PROPERTY

This Fabulous 2 -bedroom home situated in Green Wattle over 50's gated community is a gem. Great sized Airconditioned living space, Ceiling Fans throughout, Great undercover rear deck area, Loft space with concealed ladder.

Ramp & stairs at front Easy Care Gardens Shed & Store room Water tank & Pump NO PETS PERMITTED