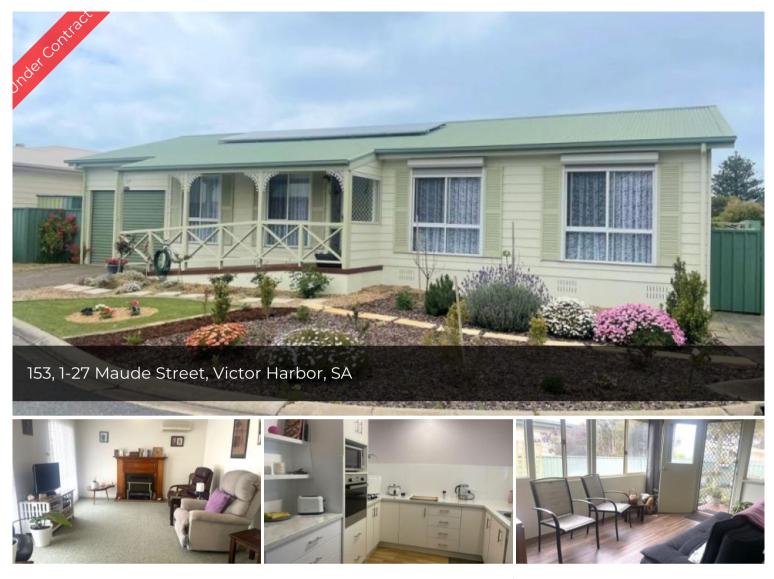

## Modified Mawson design - lovely views

Rosetta Village. Unique Mawson design home. Functional modified kitchen with dishwasher and ample storage which opens to dining area and sitting space. Separate lounge room. Master bdm with large WIR, 2nd bdm with BIR. Bathroom has WC, plus an additional separate WC. Enclosed outdoor area with a ramp going to rear of property. Room for 2 vehicles. Be quick to book your inspection! Electric fireplace Fans and 2 split systems

- Security blinds to front Pretty front garden
- Solar