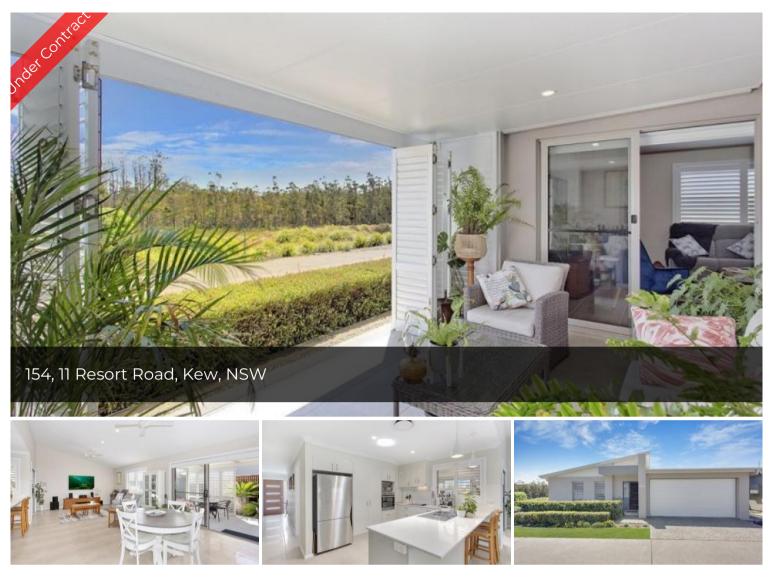

## Corner Block with Woodland Views

This beautiful home is located on a corner block with woodland views. The open plan layout and the raked ceilings enhance the spaciousness of the interior and give access to two tiled, covered outdoor spaces. The kitchen is a chef's delight, generous storage, stone benches and SS appliances. The home features easy care tiles and carpets in the bedrooms and internal access from the double garage.

Ducted airconditioning Two sunny, covered patios Solar panels Low maintenance gardens Additional storage