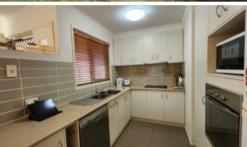

## Parkland View

This gorgeous 3 Bed, 1.5 bath eastern facing home is new to market with plenty to offer. The spacious open plan Kitchen / Lounge / Dining has parkland views & all bedrooms are built-in with main having Jack & Jill access to bathroom. The garage is well sized & grounds are easy care. Call today to make an appointment to view your next home.