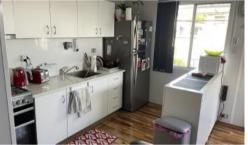

It consists of double parking with automated awning system. 2 brand new reverse cycle airconditioners. Brand new hot water system approxiamately 12 months old.

Nicely renovated inside with timber floor.