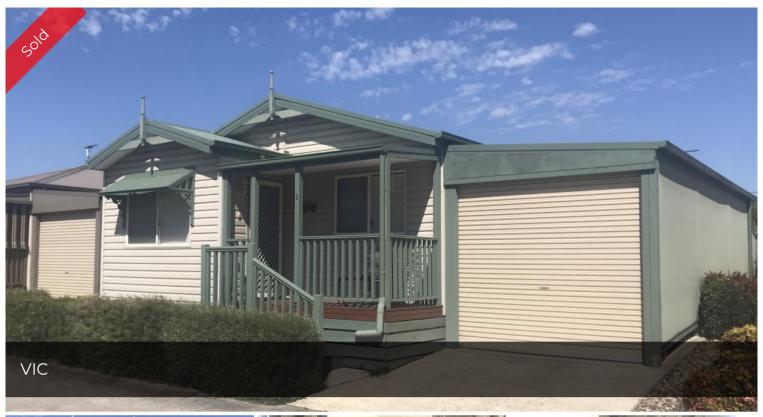

## Peninsula Parklands - Site 153

This unique 2 bedroom home located in the peaceful surrounds of Peninsula Parklands is now available for sale. This home has been beautifully maintained. It has a separate kitchen, dining, and lounge area and down the back of the home are two bedrooms both with built in robes. Rear exit enables easy access to small easy maintenance back yard.

## Key Features:

- 2 Bedroom with BIRs
- Main Bathroom with Shower
- Reverse Cycle Split System Air Conditioning
- Spacious Kitchen
- Side Access to garden and rear of the property
- Remote control garage
- Garden Shed
- Easily maintained garden
- Pet friendly