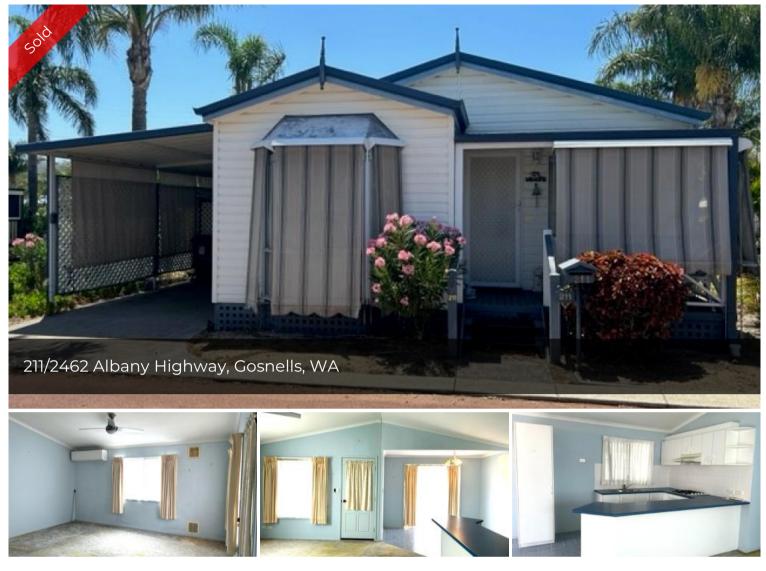

## Riverside Gardens Estate - Site 211

This well presented 83.12sqm "Falcon" design park home has three bedrroms all with ceiling fans and featuring a spilt system air conditioning unit in the main bedroom. There is also a second spilt system and ceiling fan in the living area for comfort.

Carpet flooring in living and all bedrooms. Floor tiles in dining, kitchen, bathroom, toilet, and laundry. Updated kitchen that has a gas cooktop, oven, rangehood and plenty of pantry space. Front verandah, access from laundry to one car carport and an extra-large storage shed.