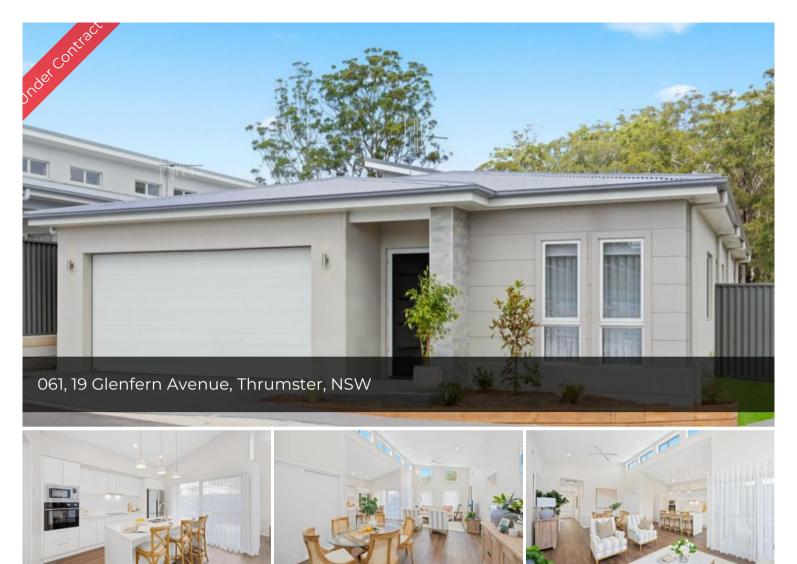

## Perfectly designed for downsizers Glenfern Community

Gientern Community

Generous single design with a spacious alfresco entertaining area. Large master suite with walk-in robe and ensuite. Large kitchen with island and quality appliances. Open plan light-filled entertaining living and dining space with raked ceilings. Study or multipurpose room at front of home. Guest bedroom with builtin robe and separate bathroom. Internal laundry. Ducted A/C, ceiling fans