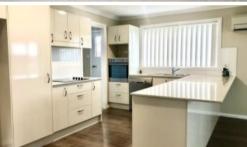

## This functional home features ample space.

The Bellinger showcases separate dining and living spaces in an open plan design that flow to two covered outdoor patios. A rear master bedroom caters for maximum privacy. This functional home features ample space, a modern kitchen design and the ever popular one and a half garage for a single vehicle plus additional storage or workbench.