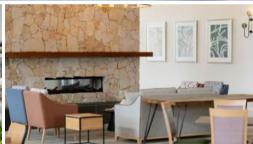

## Spacious alfresco entertaining area.

Glenfern

Generous single-level design with a spacious alfresco area. Master suite with walk-in robe and ensuite. Large kitchen with quality appliances. Open plan light-filled entertaining living and dining spaces. Study or multipurpose room. Guest bedroom with built-in robe and separate bathroom. High raked ceilings add drama, dormer window harnessing sunshine. Fluid indoor/outdoor