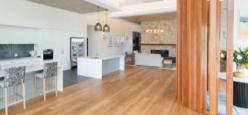

## Spacious alfresco entertaining area.

Glenfern

Generous single-level design with a spacious alfresco area. Master suite with walk-in robe and ensuite. Large kitchen with quality appliances. Open plan light-filled entertaining living and dining spaces. Study or multipurpose room. Guest bedroom with built-in robe and separate bathroom. High raked ceilings add drama, dormer window harnessing sunshine. Fluid indoor/outdoor