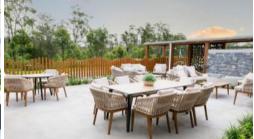

## Spacious alfresco entertaining area.

Glenfern

Generous single-level design with a spacious alfresco area. Master suite with walk-in robe and ensuite. Large kitchen with quality appliances. Open plan light-filled entertaining living and dining spaces. Study or multipurpose room. Guest bedroom with built-in robe and separate bathroom. High raked ceilings add drama, dormer window harnessing sunshine. Fluid indoor/outdoor

Ducted A/C, ceiling fans

Double Garage

Resort style pool, gym, spa

Pool tables, lawn bowls

Gated Community, bush outlook

**=** 2 **2 2 2 2** 

Price \$655,000 Property ID 104754