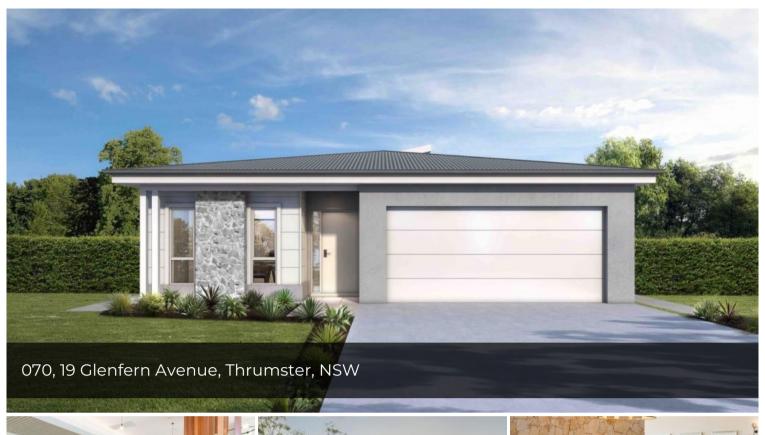

## Spacious alfresco entertaining area.

Glenfern

Generous single-level design with a spacious alfresco area. Master suite with walk-in robe and ensuite. Large kitchen with quality appliances. Open plan light-filled entertaining living and dining spaces. Study or multipurpose room. Guest bedroom with built-in robe and separate bathroom. High raked ceilings add drama, dormer window harnessing sunshine. Fluid indoor/outdoor