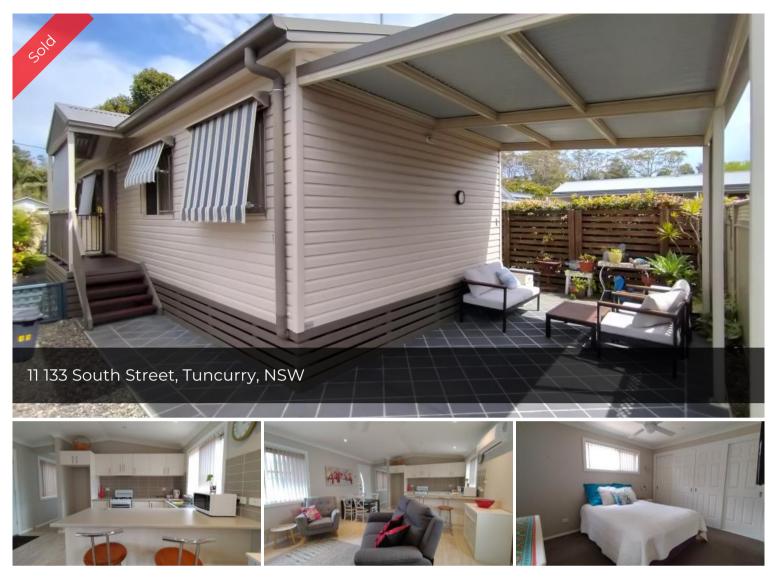

## Lovely 2 bedroom home

Showcasing modern comfort, this lovely home will delight from the moment you arrive. The home welcomes you to the property where you will find a light-filled layout with ample storage.

The home offers two bedrooms, an open plan kitchen and living area, andan attached carport for sheltered vehicle storage. The heart of the home is the open-plan kitchen, dining and living zone which offers natural lighting and airflow. You will feel comfortable year-round with the reverse cycle air conditioning and ceiling fans throughout.

Outside, the home has been impeccably maintained with established gardens and a large 5,000L water tank.

This impressive home is nestled within the sought-after Crystal Waters Estate in Tuncurry and is only moments from everything you could ever need. Crystal Waters Estate is a gated community with resort style facilities including a Community Centre, BBQ area, swimming pool with ramp access, tennis court, bowling green and outdoor exercise equipment.