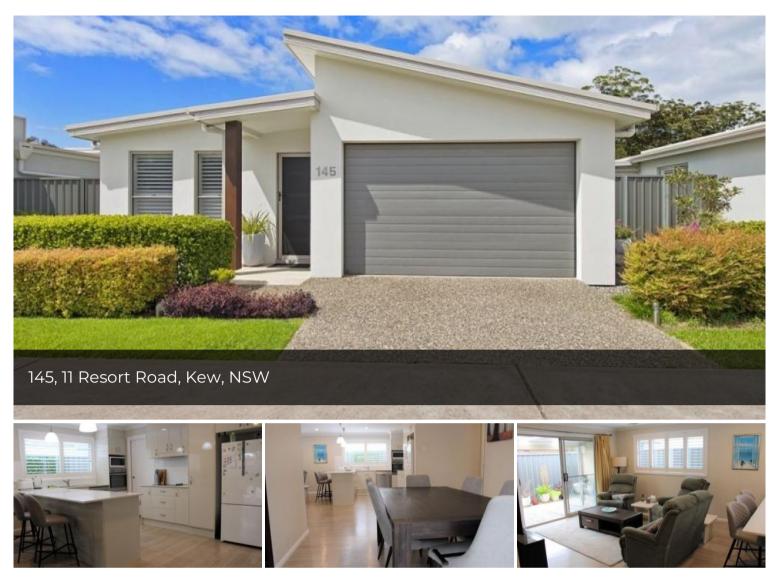

## This functional home features ample space.

## Laurieton Community.

The Bellinger showcases separate dining and living spaces in an open plan design that flow to two covered outdoor patios. A rear master bedroom caters for maximum privacy. This functional home features ample space, a modern kitchen design and the ever popular one and a half garage for a single vehicle plus additional storage or workbench.

Solar Panels Pretty, low maintenance garden Bush views from the patio Covered outdoor patios Air conditioning & fans 🛏 2 🔊 2 🗐 1

Price Property ID Contact Agent 105012