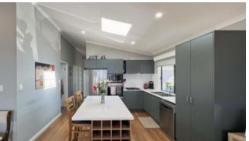

- 2 generously sized bedrooms plus a versatile study nook
- Expansive lounge, dining, and kitchen area with timber floorboards throughout
- Classy modern kitchen with plenty of storage and quality appliances including a dishwasher
- A large rear deck that boasts breathtaking views of the bay
- Carport with lockable roller door and a garden shed