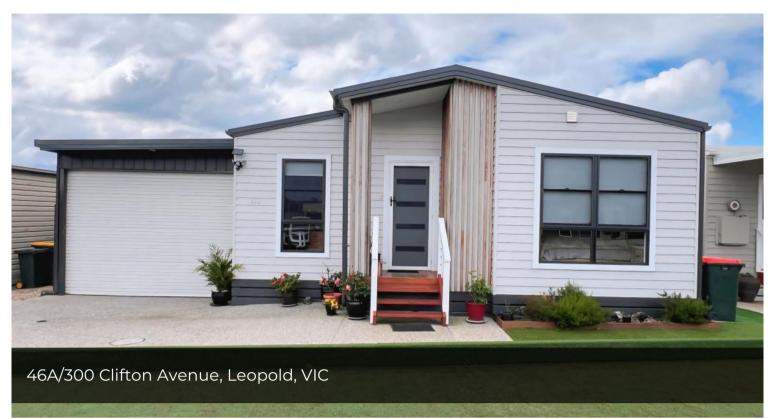

## Site 46A

Discover a quality lifestyle in this immaculate 2-bedroom plus study home, designed with comfort and elegance in mind, this home offers a spacious and open-plan layout perfect for relaxation and entertaining.

- 2 generously sized bedrooms plus a versatile study nook
- Expansive lounge, dining, and kitchen area with timber floorboards throughout
- Classy modern kitchen with plenty of storage and quality appliances including a dishwasher
- A large rear deck that boasts breathtaking views of the bay
- Carport with lockable roller door and a garden shed

This premium quality home offers the best of over 50s living, with a beautiful community atmosphere, picturesque surroundings, and close proximity to local amenities in Leopold. Dont miss this opportunity to secure your next chapter in comfort and style.