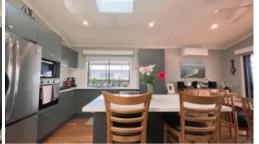

- 2 generously sized bedrooms plus a versatile study nook
- Expansive lounge, dining, and kitchen area with timber floorboards throughout
- Classy modern kitchen with plenty of storage and quality appliances including a dishwasher
- A large rear deck that boasts breathtaking views of the bay
- Carport with lockable roller door and a garden shed