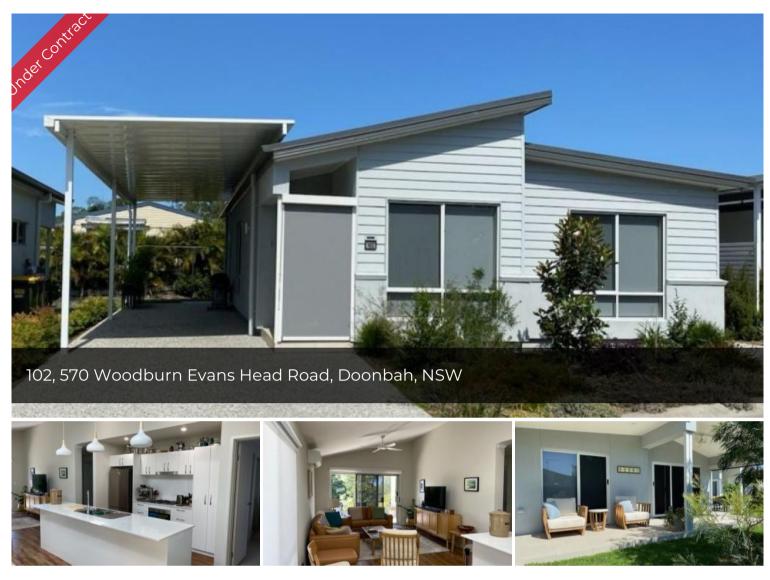

## What more do you need!

The Wallaby designed home offers a modern kitchen and living areas which flow out to a covered patio area. Complete with stone bench tops, gas cooktop, dishwasher and skylights with electrically operated shutters. Two bedrooms both with built in robes, 2 bathrooms and a multi purpose room or study. Tandem carport, suitable for 2 cars, or a car, boat or small caravan.

Aircon living area Ceiling fans throughout Garden Shed 4 vegie garden beds

## 🛏 2 🔊 2 🗐 2

Price Property ID Contact Agent 105109