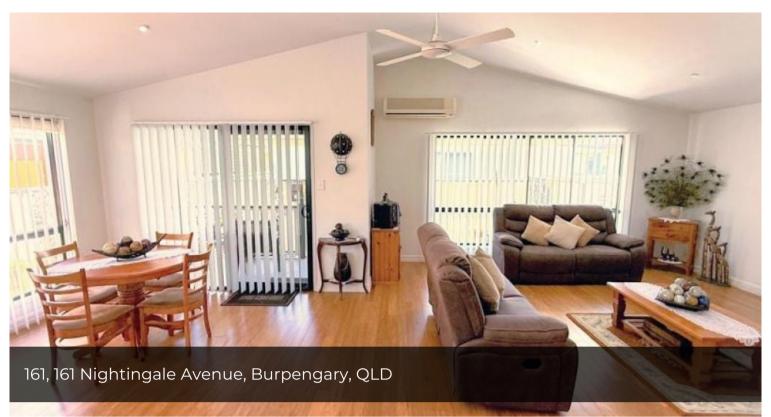

## Upgraded by Interior Designer

Green Wattle Community. Beautifully designed home offers effortless open plan living Tastefully upgraded with high-quality materials for classy&comfortable feel. Stylish wood style floor&tiles in b/room for touch of luxury Private yard is perfect for relaxation&enjoying quiet moments Situated on peaceful street&still close to pool & community hall offering best of serenity&social connection.

2 covered verandas
High quality renovation
Open plan&indoor/outdoor flow
Private low maintenance yard
2 Toilets

**=** 2 **1 1 1** 

Price \$430,000 Property ID 105176