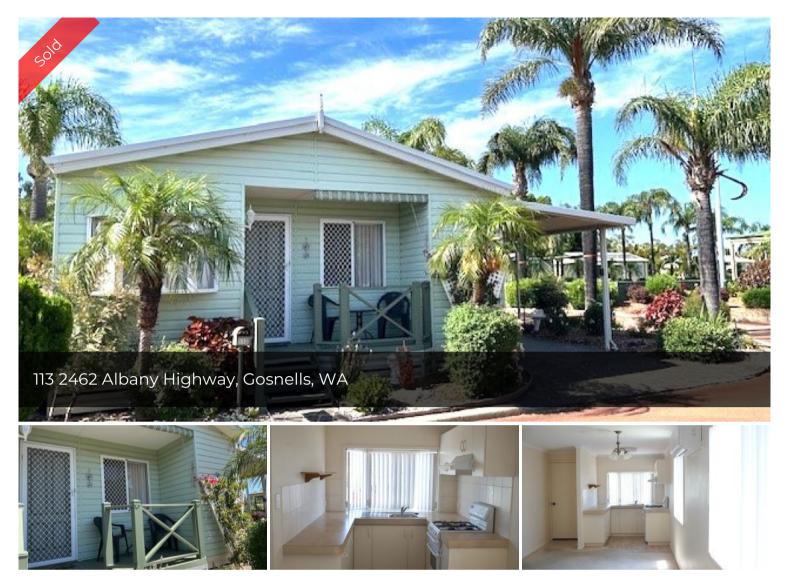

## Riverside Gardens Estate - Site 113

This "Sunrise" design park home offers 2 bedrooms, open plan living and combined bathroom/laundry. Features reverse cycle spilt system airconditioning in lviing area, gas freestanding cooker, rangehood, instant gas hot water system and gas heating point.

Freshly painted thru out. Carpet in living, main and second bedroom. Floor tiles in bathroom/laundry area. Walk in robe in main bedroom.

Front verandah for relaxation, single carport and storage shed. Located at the front of the village and close to the community centre, enclosed swimming heated pool and bowling.

Riverside Gardens Estate is lifestyle village for the over 50's, situated an easy 30 minutes from the Perth CBD, is also in close proximity to local medical services, shops, restaurants, sporting clubs and the bus and train at the doorstep. So, no matter what you need, you will never have to travel far. For a retirement option that offers you affordability, security and wonderful