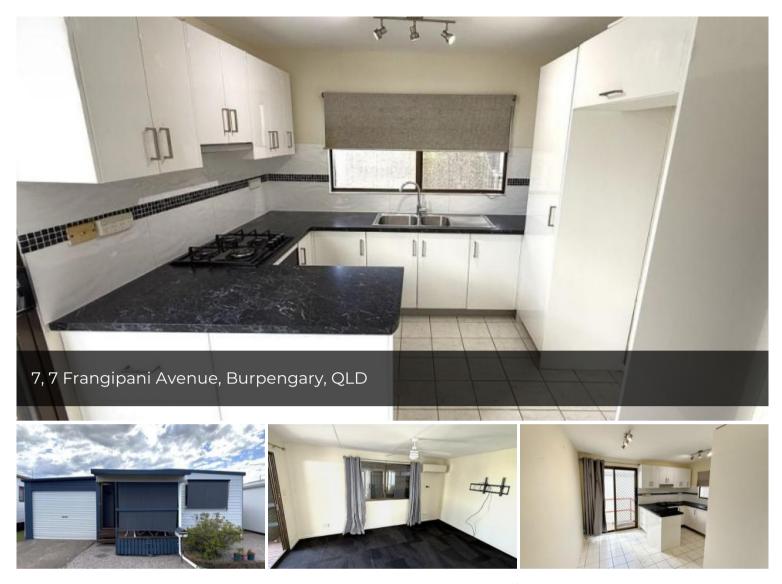

## Superb value & ready for your touch

Green Wattle Community. This appealing home has loads to offer: open plan living, enclosed car port & el door & ample storage, gas cooking & hot water, ceiling fans & air con, spacious renovated bathroom with support rails & easy walk-in shower. Just add your personal touch and it could be the perfect retreat to enjoy a relaxed and social lifestyle. Don't miss this chance - call to inspect!

East facing private veranda Removated bathroom Separate laundry in garage Great storage space Easy care yard