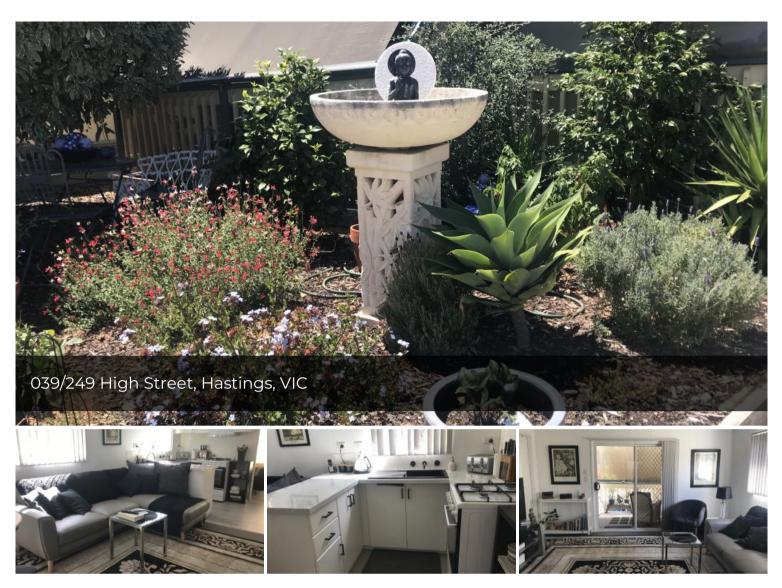

## This one won't last long!

This lovely two-bedroom unit or 1 Master with study is nestled in the peaceful surrounds of Peninsula Parklands and is now available for sale. Apart from its loads of features with a separate kitchen, seperate dining, lounge area and large front deck to soak in the sun, you will also love the many brand-new features the current owners have added to this delightful home. Renovations include: New Stove, Cooktop & Range hood New kitchen benchtops New floating floors & Carpet throughout Fully repaint throughout Newly planted front garden New bathroom with vanity New sliding doors to Master suite Other key features include: 2 Bedroom or 1 Bedroom & Study, Main Bathroom with Shower, Reverse Cycle Split System Air Conditioning, Carport, easily maintained garden and Pet Friendly.

Peninsula Parklands is an over 55s park set in the heart of Westernport Bay. It is a unique community of likeminded people who wish to enjoy a safe and secure way of living. There are several weekly and monthly group activities to join, or you can simply spend your days sitting at your leisure in one of the local parks, coffee shops or restaurants. With security gate access and