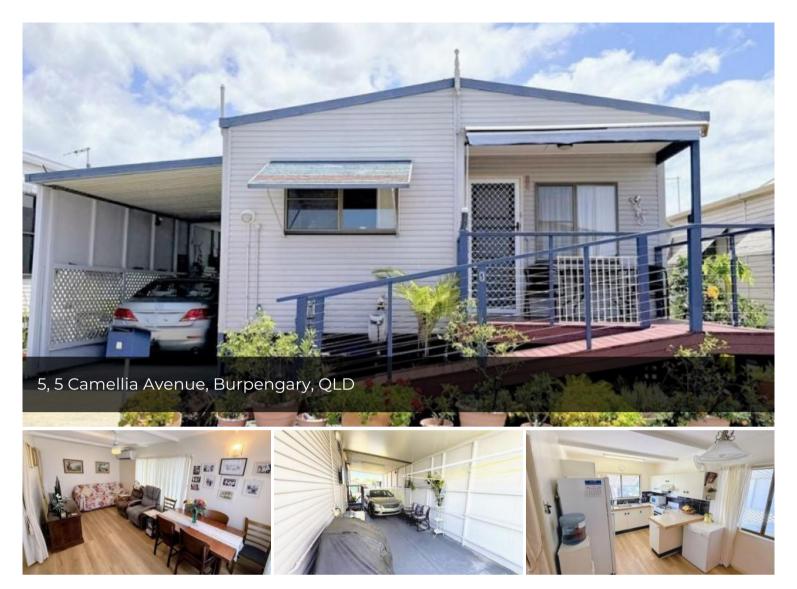

## Well-maintained - Just move in

Green Wattle Community. This fabulous home has loads to offer, spacious bedrooms, great sized living/dining, Air/cons throughout, ceiling fans, floating timber look floor, 3x garden sheds, easy care garden & great front veranda with ramp. Supporting rails in bathroom/toilet, Undercover entertainment area, Great sized carport, Screens, vertical blinds & external blinds. Don't miss & call to inspect A/c in every room Solar hot water & gas cooking Great size covered car port East -facing veranda Three garden sheds