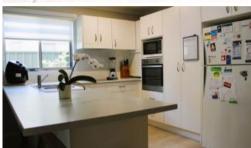

## **Great Location!**

Laurieton Community.

A north facing Clarence design home with rear garden brings light and sunshine into the home. Consisting of a contemporary kitchen with stainless steel appliances, two bedrooms, two bathrooms and a double garage with internal access. The home is spacious with the living area flowing to a enclosed sunroom and easy walk to all amenities.