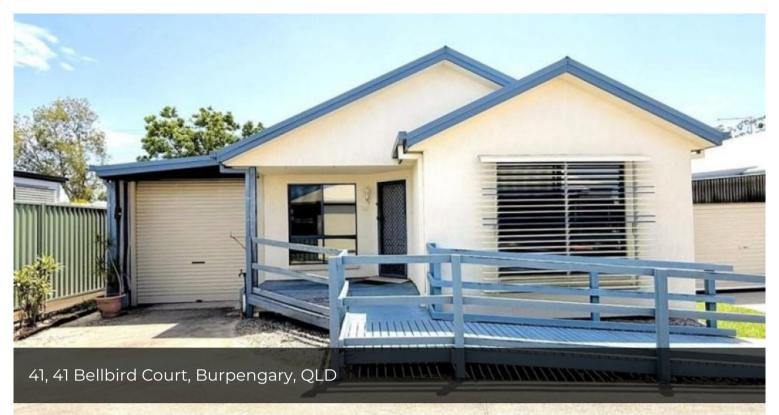

## Open Plan Living & Private Courtyard

Green Wattle Community. Great sized open-plan living area with a/con & ceiling fans. Spacious kitchen/dining & indoor/outdoor flow & private covered back veranda. Huge bench & plenty of storage. Main bedroom generously sized & features semi-ensuite. Separate 2nd toilet & large separate laundry. Great enclosed carport with el door & storage room. Located on private street.

Don't miss out!

Great size living area

Indoor-Outdoor flow

Enclosed Carport & el door

Private fenced yard

No Pets Permitted

Price Contact Agent
Property ID 105267