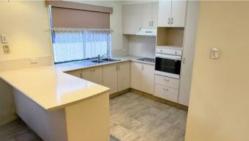

## Open Plan Living & Private Courtyard

Green Wattle Community. Great sized open-plan living area with a/con & ceiling fans. Spacious kitchen/dining & indoor/outdoor flow & private covered back veranda. Huge bench & plenty of storage. Main bedroom generously sized & features semi-ensuite. Separate 2nd toilet & large separate laundry. Great enclosed carport with el door & storage room. Located on private street.