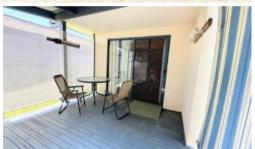

## Open Plan Living & Private Courtyard

Green Wattle Community. Great sized open-plan living area with a/con & ceiling fans. Spacious kitchen/dining & indoor/outdoor flow & private covered back veranda. Huge bench & plenty of storage. Main bedroom generously sized & features semi-ensuite. Separate 2nd toilet & large separate laundry. Great enclosed carport with el door & storage room. Located on private street.