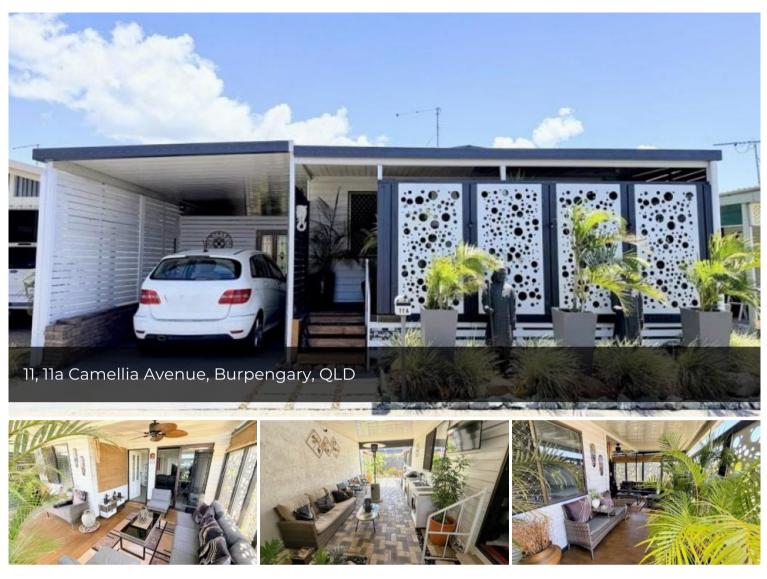

## Tranquil Oasis - Fully Renovated

Green Wattle Community. Zen-Inspired Sanctuary – Fully Renovated & Ready to Enjoy! Step into beautifully transformed home where comfort meets Eastern serenity. Featuring stunning front veranda, spacious outdoor living & stylish interiors this peaceful retreat is perfect for relaxation & entertaining. Move in & embrace tranquil lifestyle you've been dreaming of! Call Ellen to organise an inspection Enclosed Veranda

3 Bedrooms

- Fully renovated
- Private outdoor area
- Air-con in living room