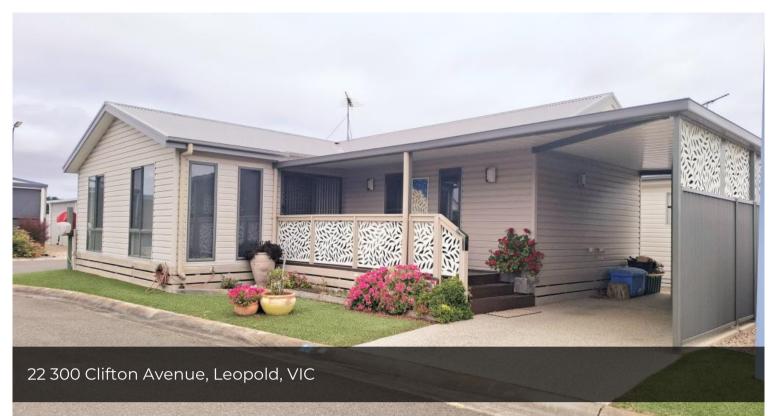

## Pelican Shore Estate - Site 22

Originally a display home this neatly proportioned home exudes quality. Features includes a sleek and modern kitchen with gas appliances, open plan living/dining adjoining an undercover deck area, two good sized bedrooms with built in robes, well-appointed bathroom and European kitchen, solid timber floors, double blinds & downlights throughout, carport, storage shed, clothesline & front garden with synthetic lawn. This home has been designed with an easy lifestyle in mind. Located with Pelican Shores Estate, an Over 50's Lifestyle Village for the Young at Heart