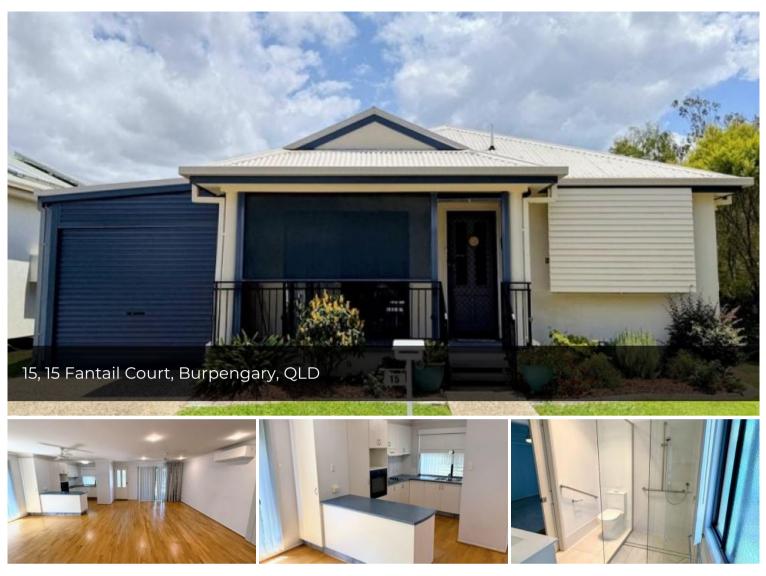

## Spacious open-plan living!

Green Wattle Community. Spacious and well-located, this 3bedroom home with Solar System sits in a quiet street close to the community hall. It features an upgraded bathroom with an easy walk-in shower and support rails, plus internal access from the carport for convenience. Enjoy a very private yard. The welcoming community offers plenty of activities for a relaxed lifestyle! Call to inspect! 3-bedroom (or 2 + office) Solar System 2 Toilets Walk-in shower & support rails