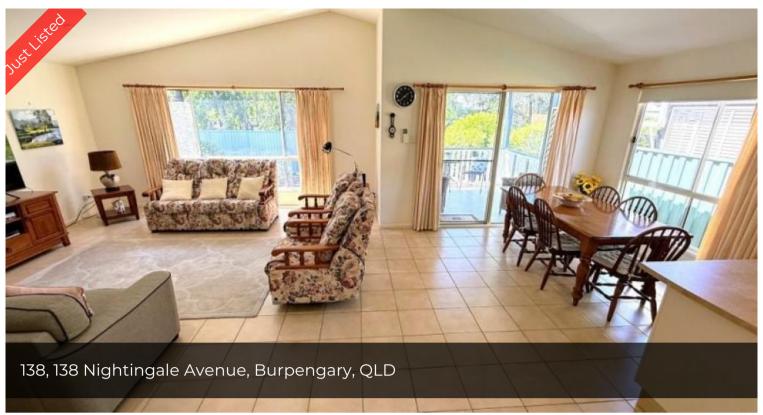

## Elegant & Private Oasis Awaits

Green Wattle Community. Fabulous home featuring generous open-plan living/dining area & spacious b/rooms. Aircons in living room & main b/room & ceiling fans throughout. Benefit from upgraded semi-ensuite bathroom. Large easy-care private backyard with charming covered veranda offers lovely view. Generous carport & front veranda add convenience This gem won't last long—call today to inspect!

Great indoor/outdoor flow

Private large backyard & view

Large open plan living

**=** 2 **1 1 1** 

Price \$450,000 Property ID 105336