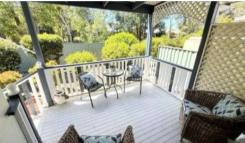

## Elegant & Private Oasis Awaits

Green Wattle Community. Fabulous home featuring generous open-plan living/dining area & spacious b/rooms. Aircons in living room & main b/room & ceiling fans throughout. Benefit from upgraded semi-ensuite bathroom. Large easy-care private backyard with charming covered veranda offers lovely view. Generous carport & front veranda add convenience This gem won't last long—call today to inspect!

Great indoor/outdoor flow

Private large backyard & view

Large open plan living

**=** 2 **1 1 1** 

Price \$450,000 Property ID 105336