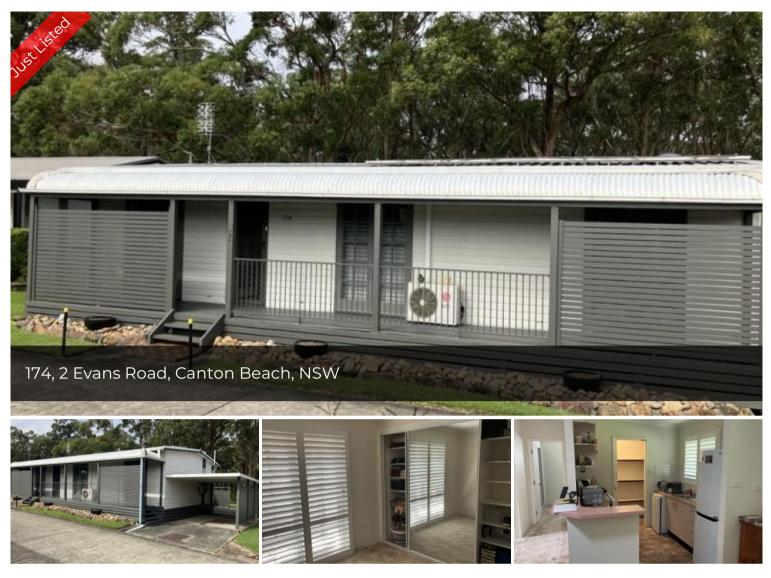

# Book your Inspection Today

3 bed large manufactured home, enjoy the rear deck overlooking Wyrrabalong National Park, built-ins to all bedrooms, A/C, plantation shutters, doors that open up to the front verandah, water tank and more, there's even an option to walk in/walk out with furniture and electrical. this will sell quick so book your inspection today.

3 bedroom manufactured home Reverse Cycle Air Verandah Close to beach and cafes No pets permitted

## 🛏 3 🔊 l 🗐 l

| Price       | \$470,000 |
|-------------|-----------|
| Property ID | 105458    |